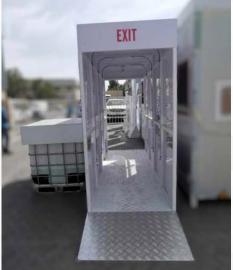

This is an effortless human disinfection walk-through tunnel that helps in sanitization and prevention of coronavirus.

360 degree Fog Spray

Human Motion Sensor

High Pressure Pump

Approved Disinfectant

Durable Quality

## Option 1 (Indoor)