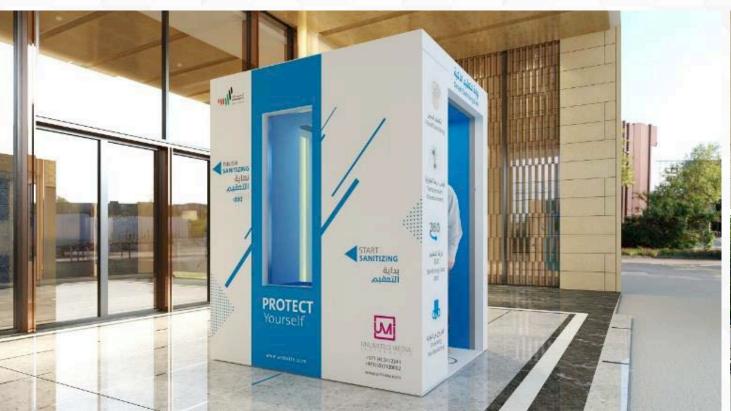

ssionalism and expertise to create the best – with a constant eye towards detail, quality, originality and results. We aim for your targets and offer extended service to all our clients to build a relationship of a lifetime.



#### **Smart Sanitization Gates**

In response to the increasing risk of ongoing pandemic COVID-19 virus, we are implementing our expertise in design and manufacturing by creating Smart Sanitizing Gates (SSG) together with our trusted partners in chemical and fogging system industries.

This is an effortless human disinfection walk-through tunnel that helps in sanitization and prevention of coronavirus.







360 degree Fog Spray



Human Motion Sensor



High Pressure Pump



Approved Disinfectant



Durable Quality

### How does this work?

## Option 1 (Indoor)







# Option 2 (Outdoor)















## Option 3 (Outdoor)



## More Designs























Contact us to discuss your customized design.