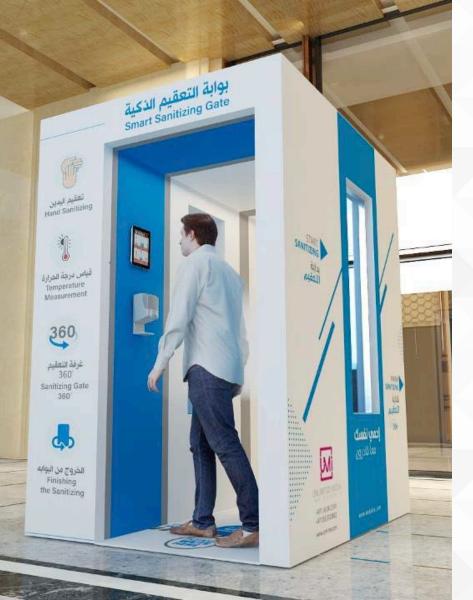

#### **Smart Sanitization Gates**

In response to the increasing risk of ongoing pandemic COVID-19 virus, we are implementing our expertise in design and manufacturing by creating Smart Sanitizing Gates (SSG) together with our trusted partners in chemical and fogging system industries.

This is an effortless human disinfection walk-through tunnel that helps in sanitization and prevention of coronavirus.

360 degree Fog Spray

Human Motion Sensor

High Pressure Pump

Approved Disinfectant

Durable Quality

## Option 1 (Indoor)