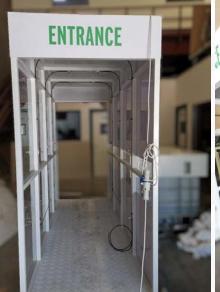

This is an effortless human disinfection walk-through tunnel that helps in sanitization and prevention of coronavirus.

360 degree Fog Spray

Human Motion Sensor

High Pressure Pump

Approved Disinfectant

Durable Quality

# Option 2 (Outdoor)