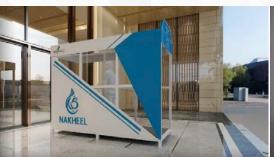

# Option 2 (Outdoor)

This is an effortless human disinfection walk-through tunnel that helps in sanitization and prevention of coronavirus.

360 degree Fog Spray

Human Motion Sensor

High Pressure Pump

Approved Disinfectant

Durable Quality