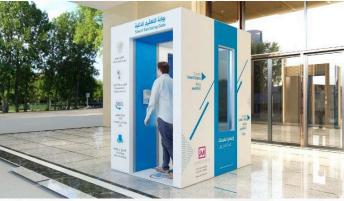

nalism and expertise to create the best – with a constant eye towards detail, quality, originality and results. We aim for your targets and offer extended service to all our clients to build a relationship of a lifetime.



#### **Smart Sanitization Gates**

In response to the increasing risk of ongoing pandemic COVID-19 virus, we are implementing our expertise in design and manufacturing by creating Smart Sanitizing Gates (SSG) together with our trusted partners in chemical and fogging system industries.

This is an effortless human disinfection walk-through tunnel that helps in sanitization and prevention of coronavirus.







360 degree Fog Spray



Human Motion Sensor



High Pressure Pump



Approved Disinfectant



Durable Quality

### How does this work?

## Option 1 (Indoor)







# Option 2 (Outdoor)















## Option 3 (Outdoor)



## More Designs























Contact us to discuss your customized design.