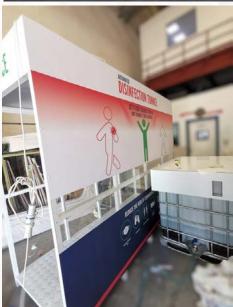

This is an effortless human disinfection walk-through tunnel that helps in sanitization and prevention of coronavirus.

360 degree Fog Spray

Human Motion Sensor

High Pressure Pump

Approved Disinfectant

Durable Quality

## Option 3 (Outdoor)