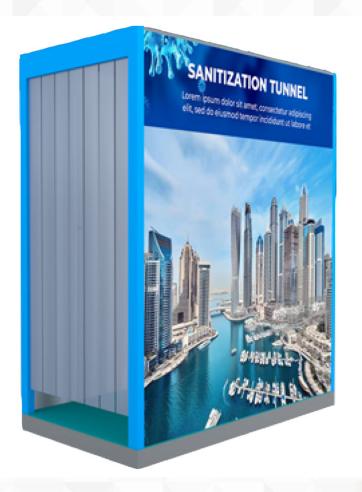

towards detail, quality, originality and results. We aim for your targets and offer extended service to all our clients to build a relationship of a lifetime.



#### **Smart Sanitization Gates**

In response to the increasing risk of ongoing pandemic COVID-19 virus, we are implementing our expertise in design and manufacturing by creating Smart Sanitizing Gates (SSG) together with our trusted partners in chemical and fogging system industries.

This is an effortless human disinfection walk-through tunnel that helps in sanitization and prevention of coronavirus.







360 degree Fog Spray



Human Motion Sensor



High Pressure Pump



Approved Disinfectant



Durable Quality

### How does this work?

## Option 1 (Indoor)







# Option 2 (Outdoor)















## Option 3 (Outdoor)



## More Designs























Contact us to discuss your customized design.