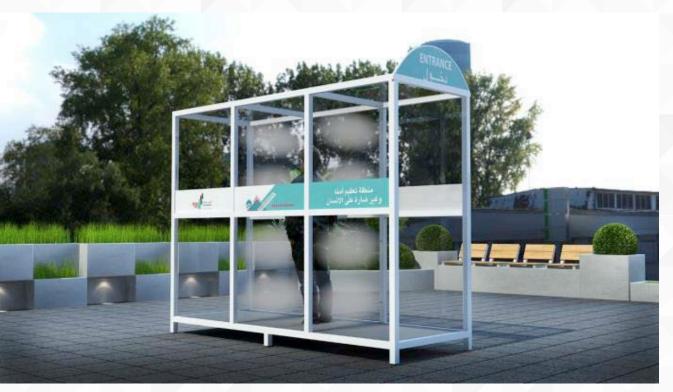

create the best – with a constant eye towards detail, quality, originality and results. We aim for your targets and offer extended service to all our clients to build a relationship of a lifetime.



#### **Smart Sanitization Gates**

In response to the increasing risk of ongoing pandemic COVID-19 virus, we are implementing our expertise in design and manufacturing by creating Smart Sanitizing Gates (SSG) together with our trusted partners in chemical and fogging system industries.

This is an effortless human disinfection walk-through tunnel that helps in sanitization and prevention of coronavirus.







360 degree Fog Spray



Human Motion Sensor



High Pressure Pump



Approved Disinfectant



Durable Quality

### How does this work?

## Option 1 (Indoor)







# Option 2 (Outdoor)















## Option 3 (Outdoor)



## More Designs























Contact us to discuss your customized design.