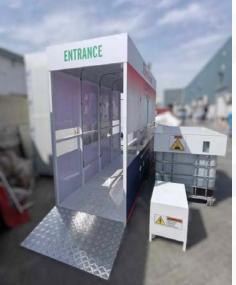

the best – with a constant eye towards detail, quality, originality and results. We aim for your targets and offer extended service to all our clients to build a relationship of a lifetime.



#### **Smart Sanitization Gates**

In response to the increasing risk of ongoing pandemic COVID-19 virus, we are implementing our expertise in design and manufacturing by creating Smart Sanitizing Gates (SSG) together with our trusted partners in chemical and fogging system industries.

This is an effortless human disinfection walk-through tunnel that helps in sanitization and prevention of coronavirus.







360 degree Fog Spray



Human Motion Sensor



High Pressure Pump



Approved Disinfectant



Durable Quality

### How does this work?

## Option 1 (Indoor)







# Option 2 (Outdoor)















## Option 3 (Outdoor)



## More Designs























Contact us to discuss your customized design.