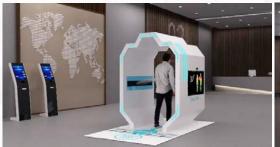

## Option 1 (Indoor)

This is an effortless human disinfection walk-through tunnel that helps in sanitization and prevention of coronavirus.

360 degree Fog Spray

Human Motion Sensor

High Pressure Pump

Approved Disinfectant

Durable Quality