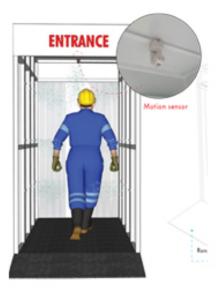

This is an effortless human disinfection walk-through tunnel that helps in sanitization and prevention of coronavirus.

360 degree Fog Spray

Human Motion Sensor

High Pressure Pump

Approved Disinfectant

Durable Quality

### How does this work?